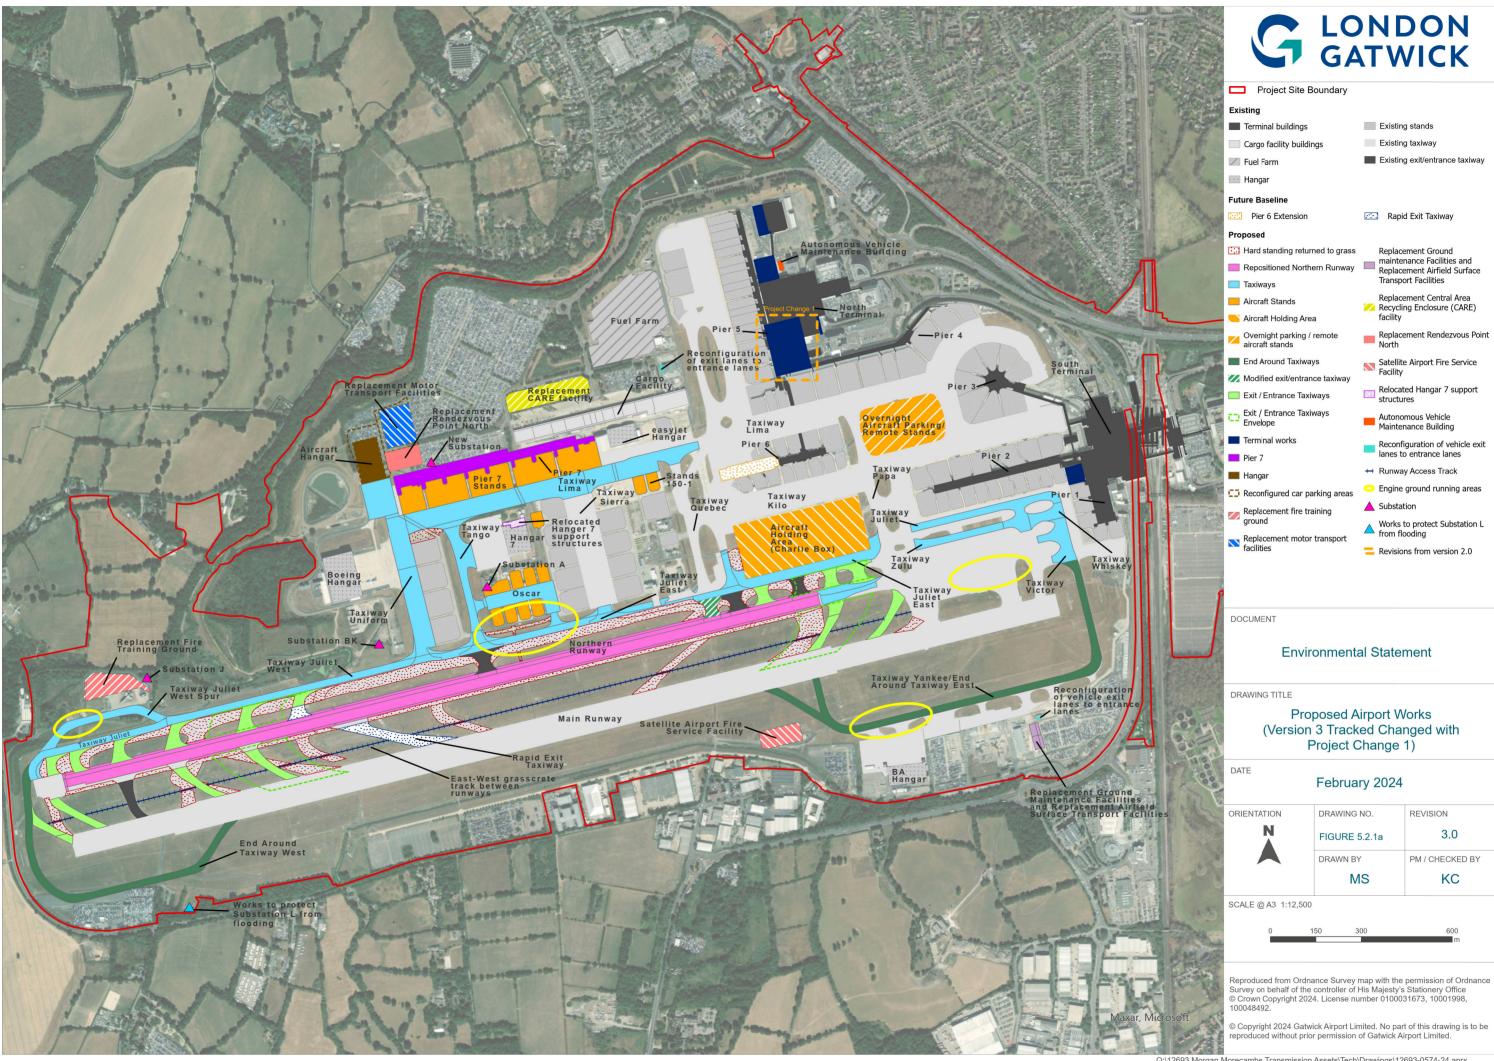

# G LONDON GATWICK

Project Site Boundary

Temporary construction compounds

Indicative Haul Route

Temporary bridge

Revisions from version 1.0

DOCUMENT

### **Environmental Statement**

DRAWING TITLE

Proposed Temporary Construction Compounds (Version 2 Tracked Changed with Project Change 3)

## February 2024

| N         | DRAWN BY    |
|-----------|-------------|
|           | FIGURE 5.2  |
| IENTATION | DRAWING NO. |

REVISION .2.1f 2.0 PM / CHECKED BY

MS

KC

SCALE @ A3 1:19,500

Reproduced from Ordnance Survey map with the permission of Ordnance Survey on behalf of the controller of His Majesty's Stationery Office © Crown Copyright 2024. License number 0100031673, 10001998, 100048492.