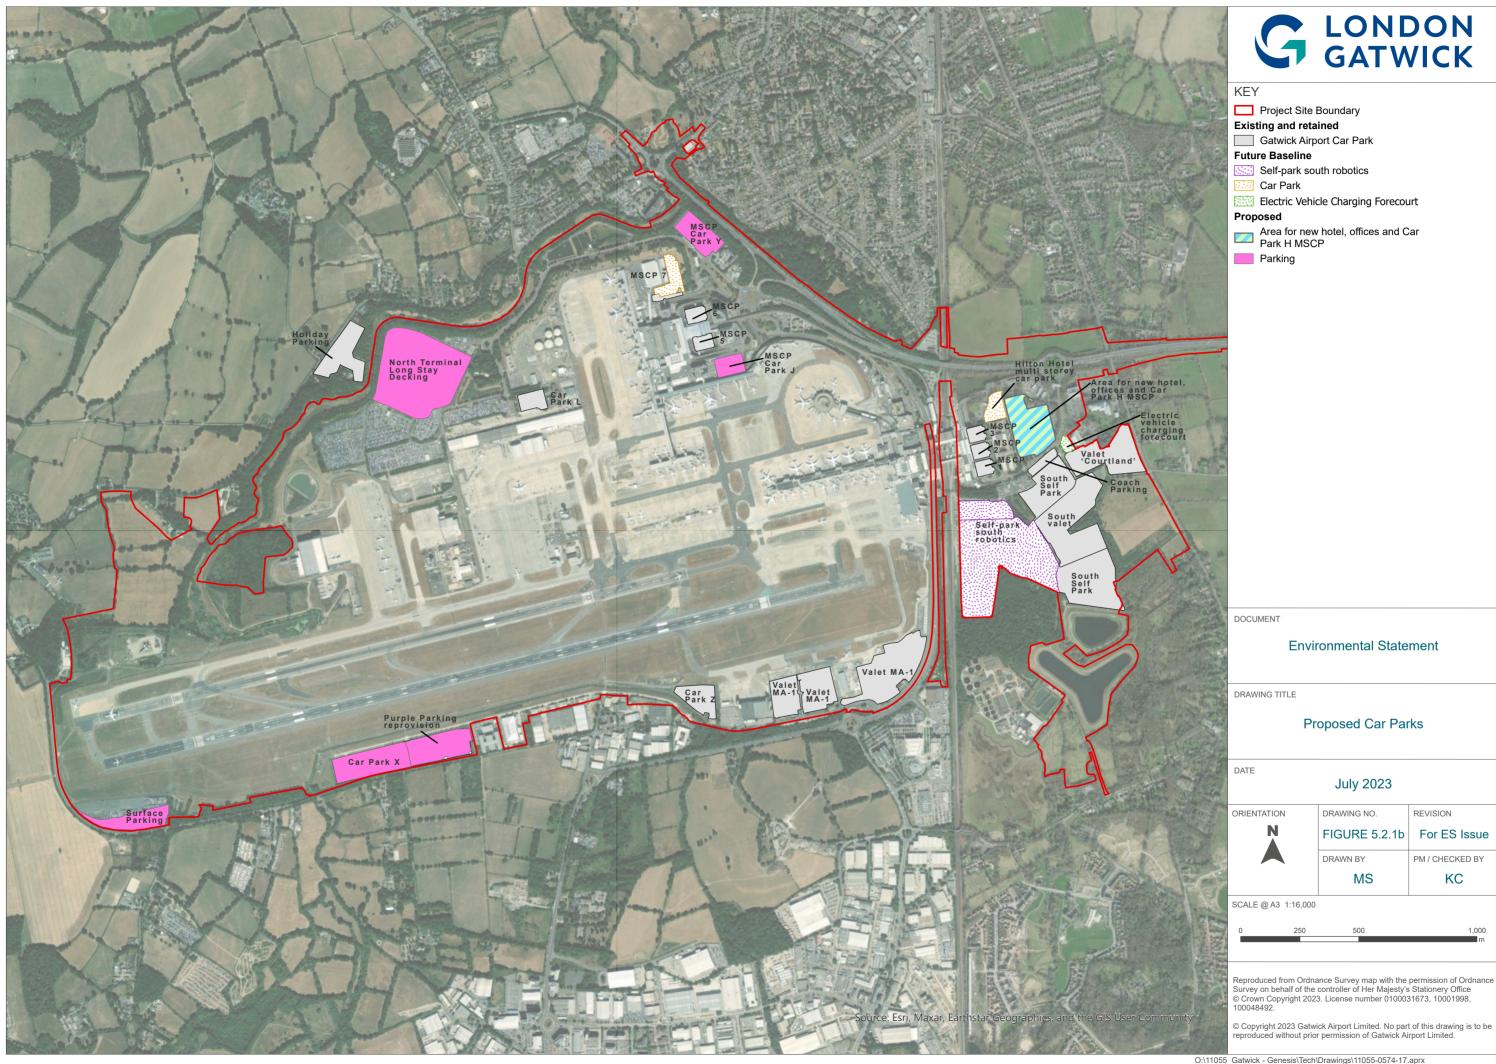

# G LONDON GATWICK

Project Site Boundary

Temporary construction compounds

Indicative Haul Route

Temporary bridge

Revisions from version 1.0

DOCUMENT

### **Environmental Statement**

DRAWING TITLE

Proposed Temporary Construction Compounds (Version 2 Tracked Changed with Project Change 3)

## February 2024

| N         | DRAWN BY    |
|-----------|-------------|
|           | FIGURE 5.2  |
| IENTATION | DRAWING NO. |

REVISION .2.1f 2.0 PM / CHECKED BY

MS

KC

SCALE @ A3 1:19,500

Reproduced from Ordnance Survey map with the permission of Ordnance Survey on behalf of the controller of His Majesty's Stationery Office © Crown Copyright 2024. License number 0100031673, 10001998, 100048492.