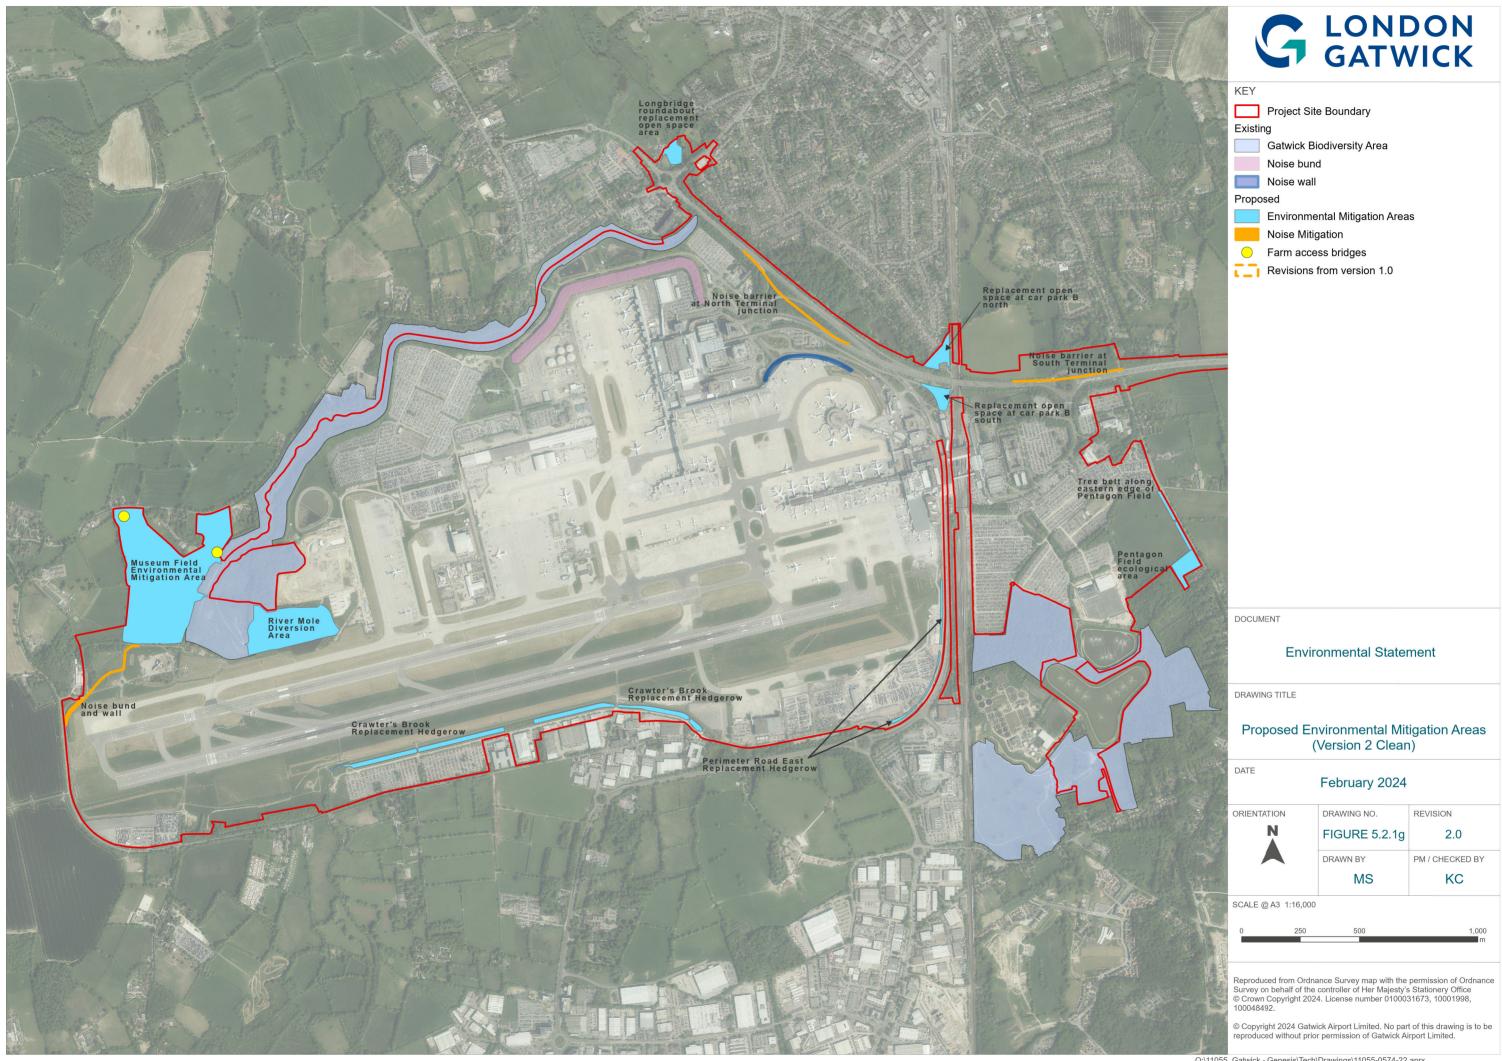

# G LONDON GATWICK

Project Site Boundary

Temporary construction compounds

Indicative Haul Route

Temporary bridge

Revisions from version 1.0

DOCUMENT

### **Environmental Statement**

DRAWING TITLE

Proposed Temporary Construction Compounds (Version 2 Tracked Changed with Project Change 3)

## February 2024

| N         | DRAWN BY    |
|-----------|-------------|
|           | FIGURE 5.2  |
| IENTATION | DRAWING NO. |

REVISION .2.1f 2.0 PM / CHECKED BY

MS

KC

SCALE @ A3 1:19,500

Reproduced from Ordnance Survey map with the permission of Ordnance Survey on behalf of the controller of His Majesty's Stationery Office © Crown Copyright 2024. License number 0100031673, 10001998, 100048492.