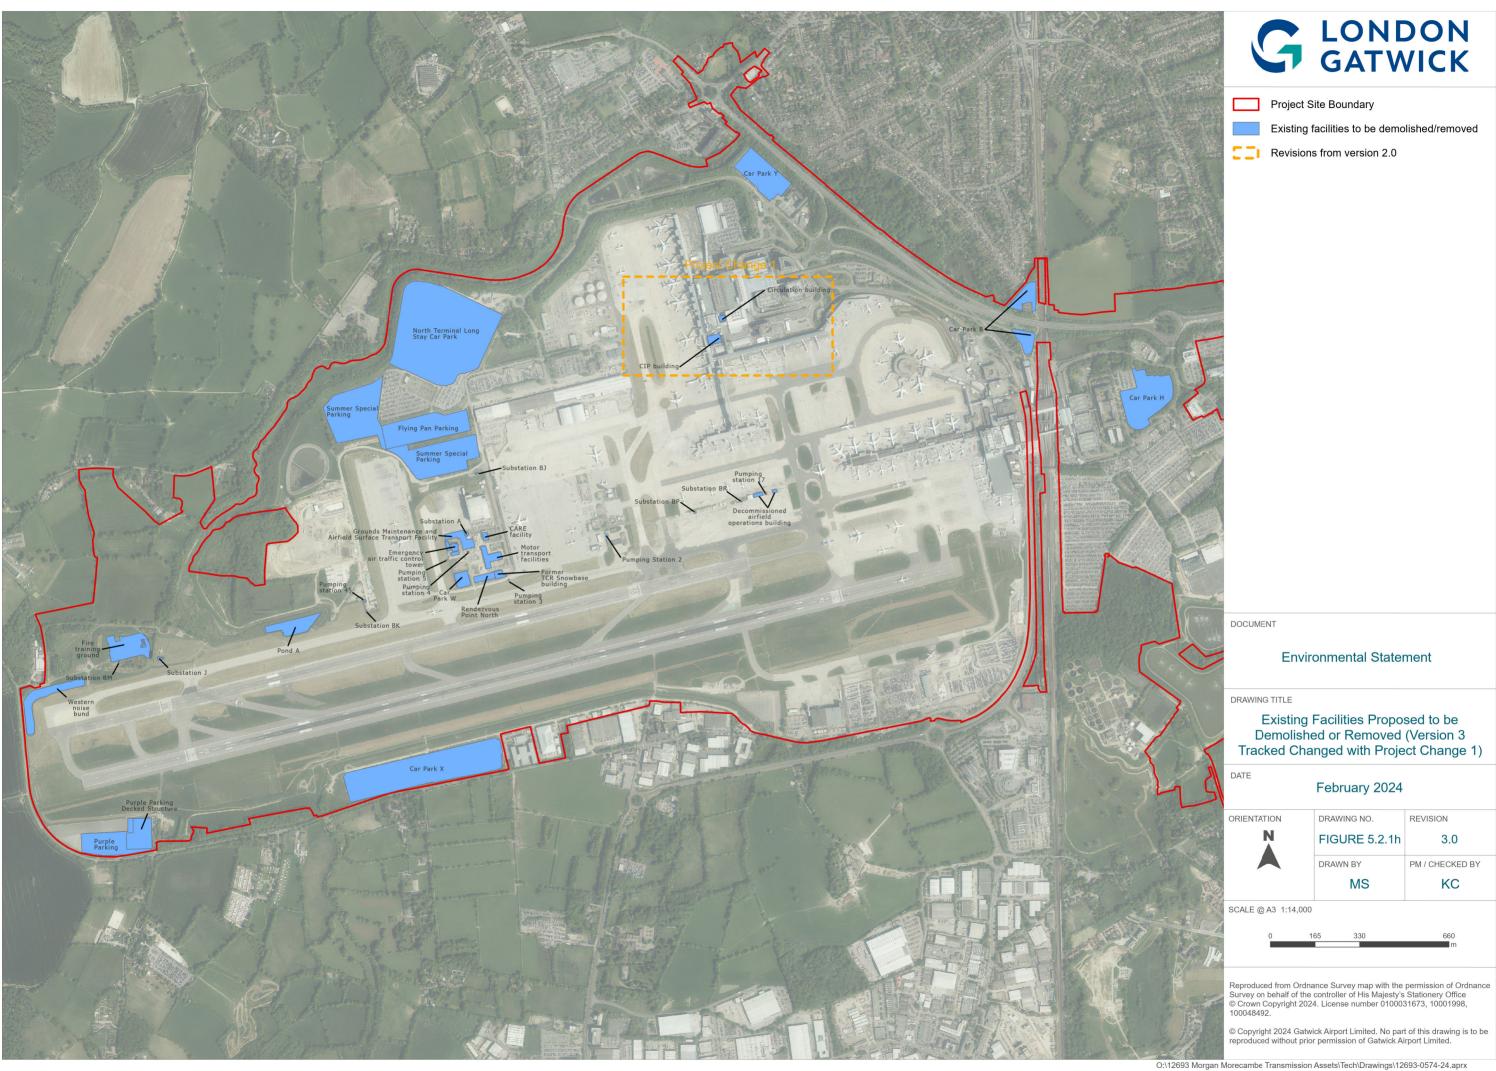

# G LONDON GATWICK

Project Site Boundary

Temporary construction compounds

Indicative Haul Route

Temporary bridge

Revisions from version 1.0

DOCUMENT

### **Environmental Statement**

DRAWING TITLE

Proposed Temporary Construction Compounds (Version 2 Tracked Changed with Project Change 3)

## February 2024

| N         | DRAWN BY    |
|-----------|-------------|
|           | FIGURE 5.2  |
| IENTATION | DRAWING NO. |

REVISION .2.1f 2.0 PM / CHECKED BY

MS

KC

SCALE @ A3 1:19,500

Reproduced from Ordnance Survey map with the permission of Ordnance Survey on behalf of the controller of His Majesty's Stationery Office © Crown Copyright 2024. License number 0100031673, 10001998, 100048492.