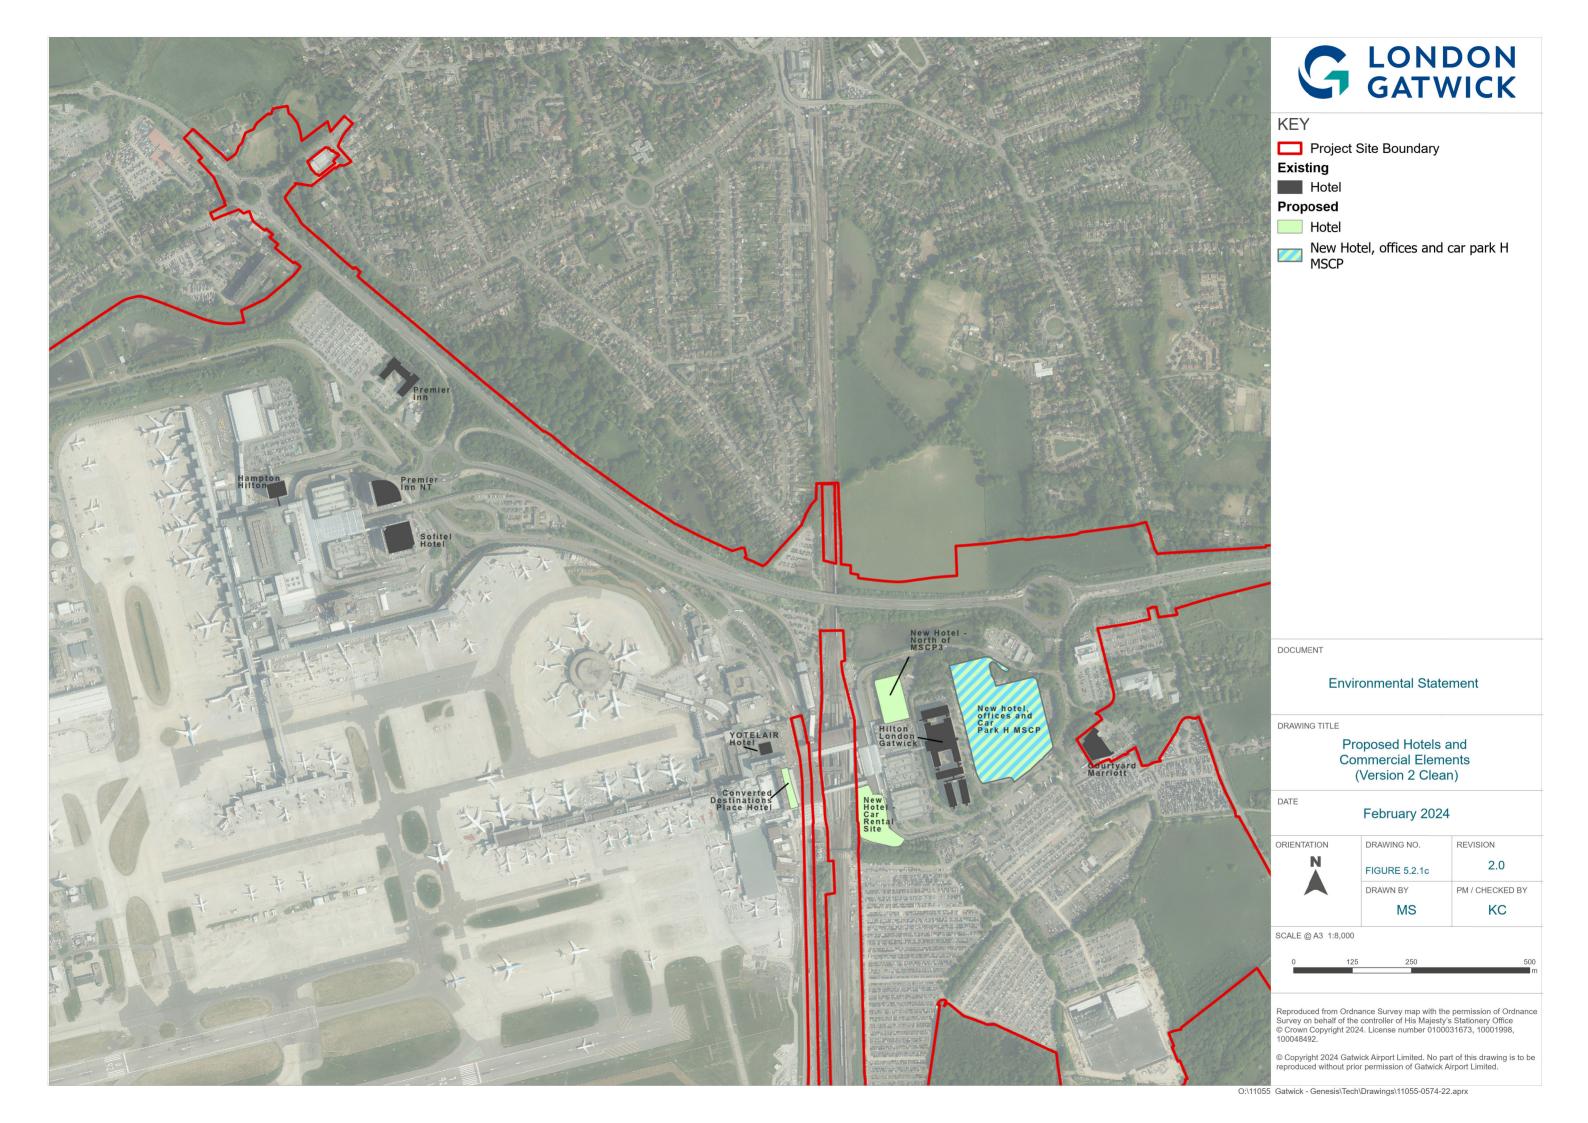

# G LONDON GATWICK

Project Site Boundary

Temporary construction compounds

Indicative Haul Route

Temporary bridge

Revisions from version 1.0

DOCUMENT

### **Environmental Statement**

DRAWING TITLE

Proposed Temporary Construction Compounds (Version 2 Tracked Changed with Project Change 3)

## February 2024

| N         | DRAWN BY    |
|-----------|-------------|
|           | FIGURE 5.2  |
| IENTATION | DRAWING NO. |

REVISION .2.1f 2.0 PM / CHECKED BY

MS

KC

SCALE @ A3 1:19,500

Reproduced from Ordnance Survey map with the permission of Ordnance Survey on behalf of the controller of His Majesty's Stationery Office © Crown Copyright 2024. License number 0100031673, 10001998, 100048492.