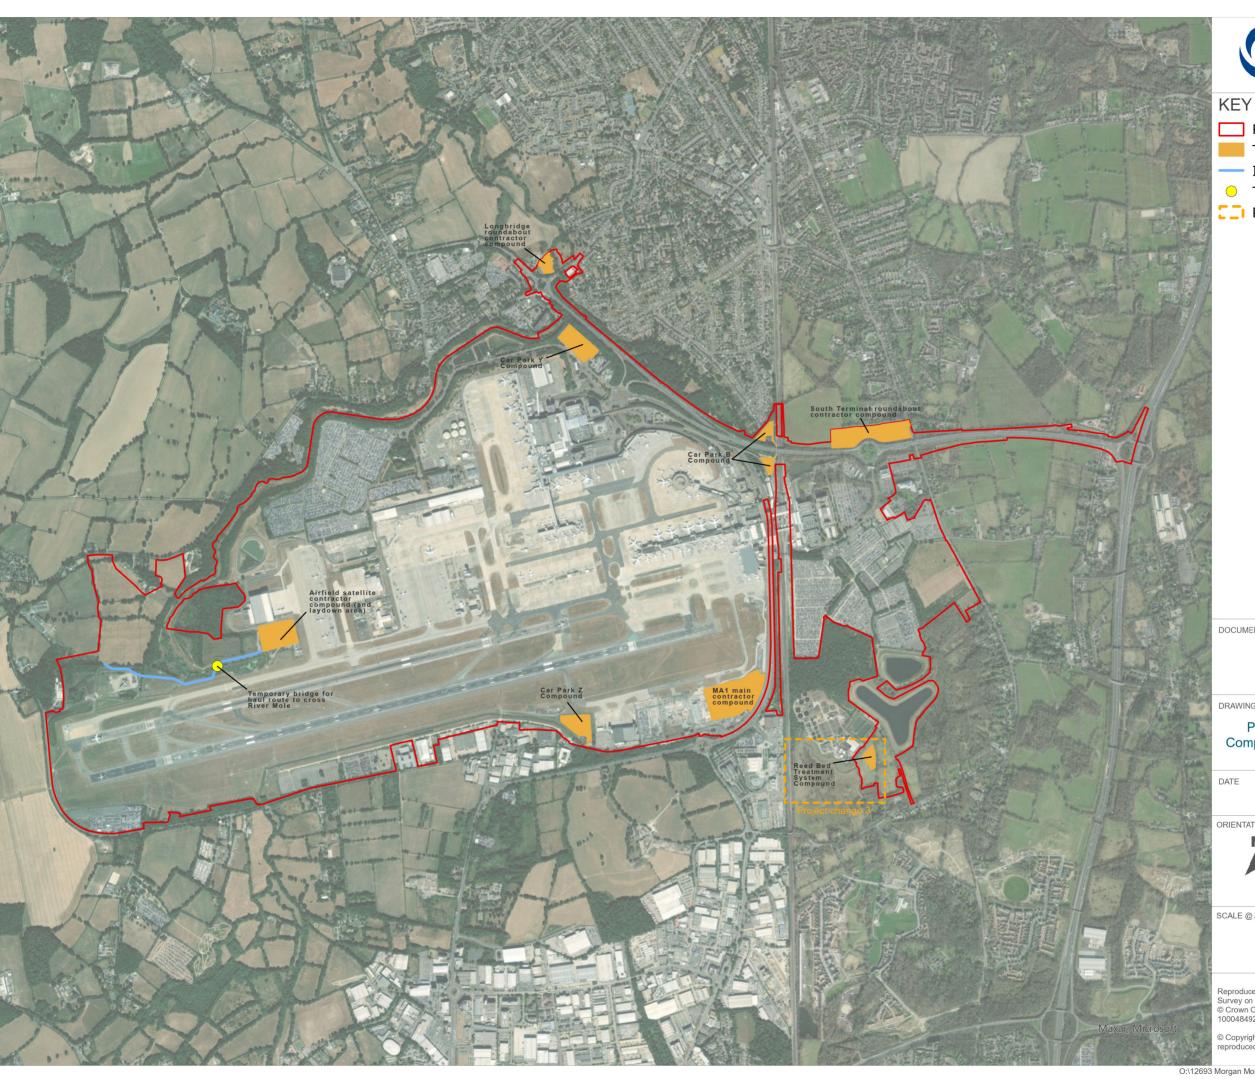

# G LONDON GATWICK

Project Site Boundary

Temporary construction compounds

Indicative Haul Route

Temporary bridge

Revisions from version 1.0

DOCUMENT

### **Environmental Statement**

DRAWING TITLE

Proposed Temporary Construction Compounds (Version 2 Tracked Changed with Project Change 3)

## February 2024

| N         | DRAWN BY    |
|-----------|-------------|
|           | FIGURE 5.2  |
| IENTATION | DRAWING NO. |

REVISION .2.1f 2.0 PM / CHECKED BY

MS

KC

SCALE @ A3 1:19,500

Reproduced from Ordnance Survey map with the permission of Ordnance Survey on behalf of the controller of His Majesty's Stationery Office © Crown Copyright 2024. License number 0100031673, 10001998, 100048492.

© Copyright 2024 Gatwick Airport Limited. No part of this drawing is to be reproduced without prior permission of Gatwick Airport Limited.