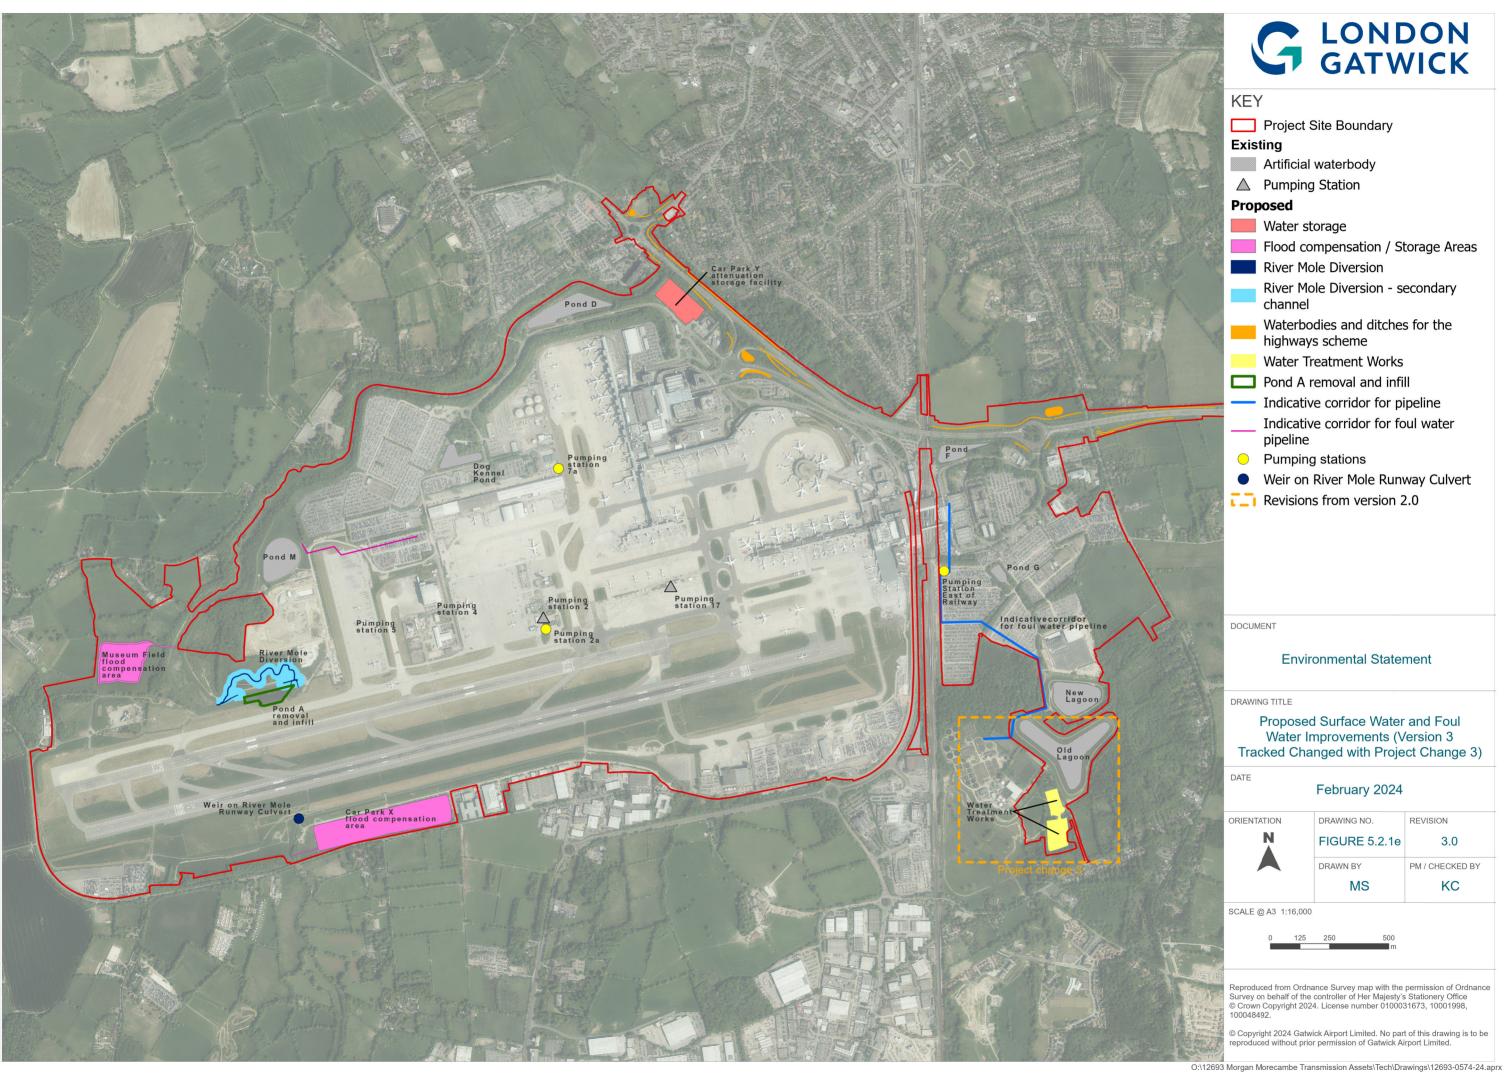

# Gatwick Airport Northern Runway Project

Environmental Statement Project Description Figures – Tracked Version

## Book 5

**VERSION: 3.0** 

DATE: FEBRUARY 2024

**Application Document Ref: 5.2** 

PINS Reference Number: TR020005