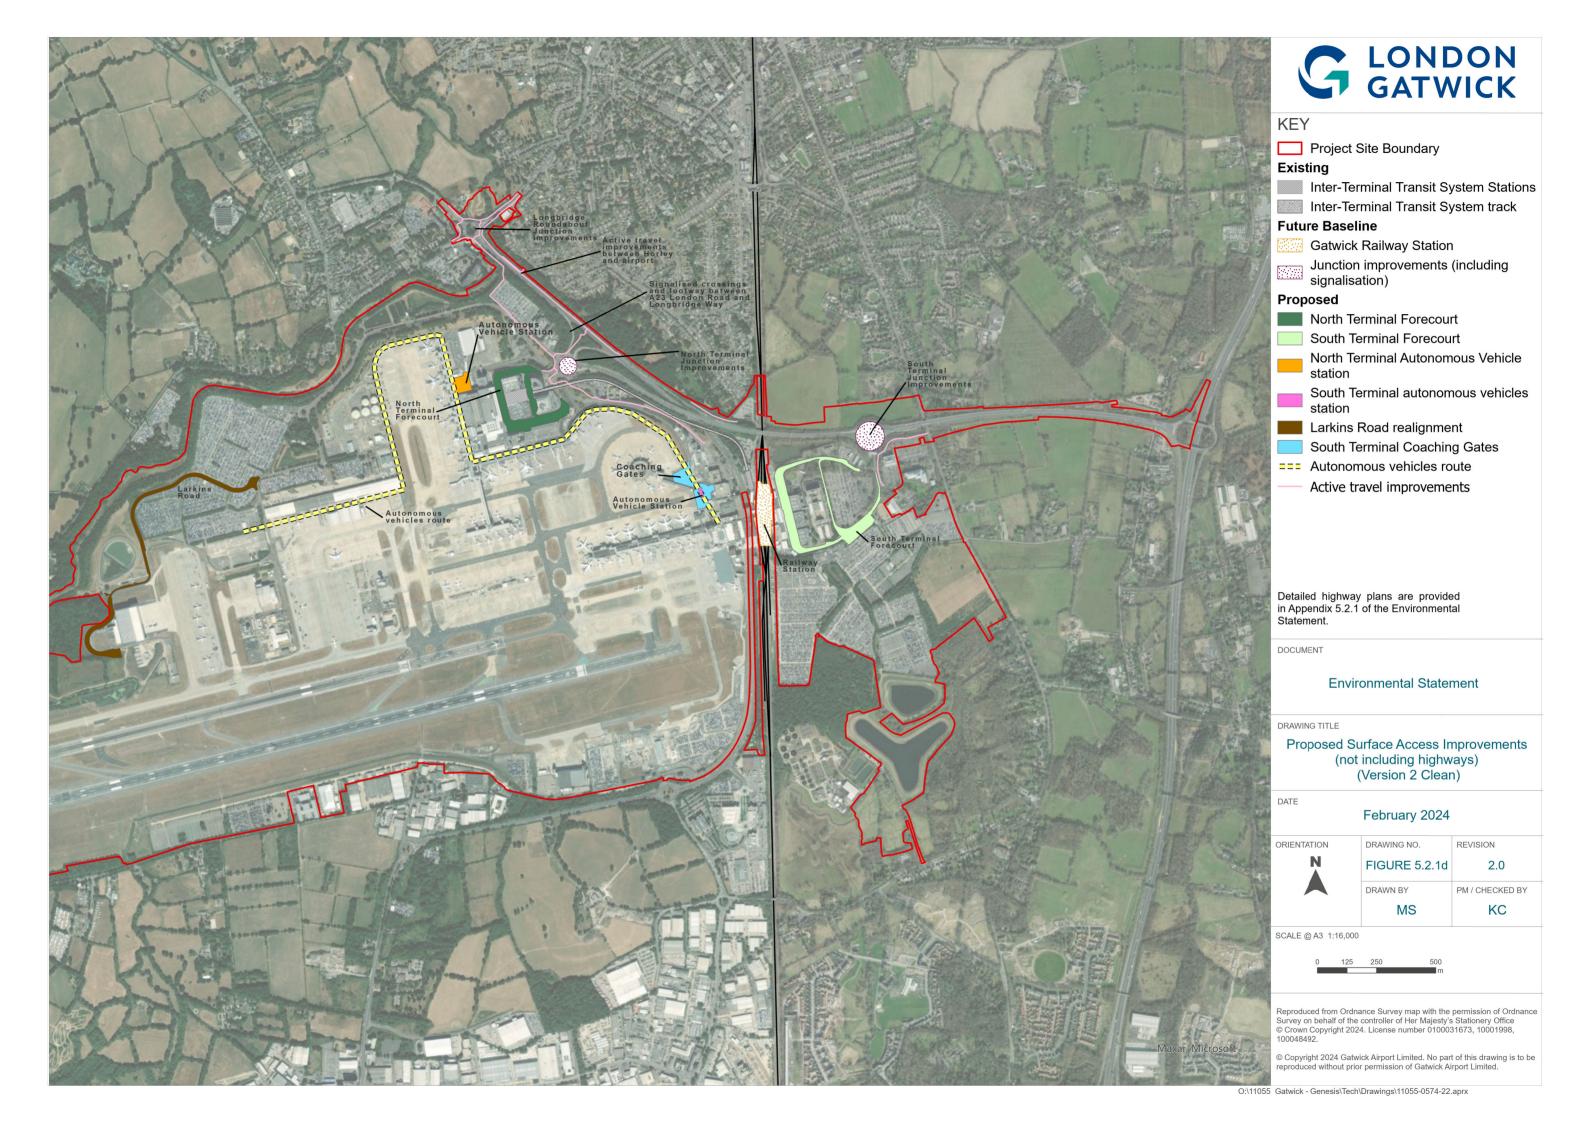

# Gatwick Airport Northern Runway Project

Environmental Statement Project Description Figures – Tracked Version

## Book 5

**VERSION: 3.0** 

DATE: FEBRUARY 2024

**Application Document Ref: 5.2** 

PINS Reference Number: TR020005